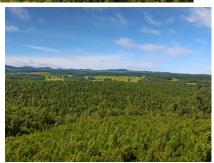

## 000 Poor House Road, Rustburg, VA 24588

- Land | Lot: 387.26 acres
  387 Acres +/- with Varied Terrain Perfect for Wildlife and Recreation!
- 17 Miles of a f Francisco and Contains Console
- » 1.7 Miles +/- of Frontage on Carters Creek
- » Extensive, Solid Road Network Weaving Throughout
- » Managed and Planted in 10 Year Old Loblolly Pine
- » More Info: LongMountainTract.com

David Hurt (540) 598-9645 (Cell) dhurt@landmatters.land http://www.landmatters.land

Wainwright & Co. - REALTORS 16503 Booker T. Wash HWY Moneta, VA 24121 (540) 598-9645

This 387ac +/- forestland tract is only a 20 minute commute to Lynchburg and has paved state road frontage while still feeling secluded and private. Boasting 1.7 miles of Carters Creek frontage and multiple springs that enhance the abundant wildlife habitat making this an ideal hunting and outdoor recreation wonder. Extensive planted pine stands provide future income potential (think of it as a savings account that grows every year) and native hardwood stands provide further habitat diversity.