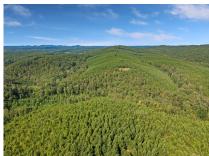

## 000 Poor House Road, Rustburg, VA 24588

- Land | Lot: 387.26 acres
  387 Acres +/- with Varied Terrain Perfect for Wildlife and Recreation!
- 17 Miles of a f Francisco and Contains Console
- » 1.7 Miles +/- of Frontage on Carters Creek
- » Extensive, Solid Road Network Weaving Throughout
- » Managed and Planted in 10 Year Old Loblolly Pine
- » More Info: LongMountainTract.com

David Hurt (540) 598-9645 (Cell) dhurt@landmatters.land http://www.landmatters.land

Wainwright & Co. - REALTORS 16503 Booker T. Wash HWY Moneta, VA 24121 (540) 598-9645

This 387ac +/- forestland tract is only a 20 minute commute to Lynchburg and has paved state road frontage while still feeling secluded and private. Boasting 1.7 miles of Carters Creek frontage and multiple springs that enhance the abundant wildlife habitat making this an ideal hunting and outdoor recreation wonder. Extensive planted pine stands provide future income potential (think of it as a savings account that grows every year) and native hardwood stands provide further habitat diversity.