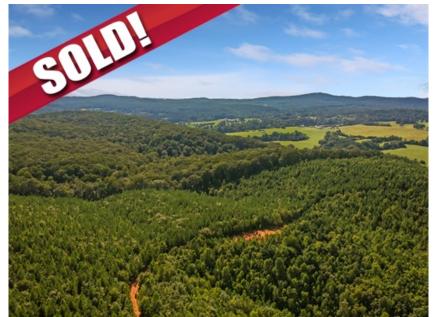

## 000 Poor House Road, Rustburg, VA 24588

- Land | Lot: 387.26 acres
  387 Acres +/- with Varied Terrain Perfect for Wildlife and Recreation!
- 17 Miles of a f Francisco and Contains Console
- » 1.7 Miles +/- of Frontage on Carters Creek
- » Extensive, Solid Road Network Weaving Throughout
- » Managed and Planted in 10 Year Old Loblolly Pine
- » More Info: LongMountainTract.com

David Hurt (540) 598-9645 (Cell) dhurt@landmatters.land http://www.landmatters.land

Wainwright & Co. - REALTORS 16503 Booker T. Wash HWY Moneta, VA 24121 (540) 598-9645

This 387ac +/- forestland tract is only a 20 minute commute to Lynchburg and has paved state road frontage while still feeling secluded and private. Boasting 1.7 miles of Carters Creek frontage and multiple springs that enhance the abundant wildlife habitat making this an ideal hunting and outdoor recreation wonder. Extensive planted pine stands provide future income potential (think of it as a savings account that grows every year) and native hardwood stands provide further habitat diversity.