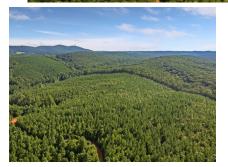

## 000 Poor House Road, Rustburg, VA 24588

- Land | Lot: 387.26 acres
  387 Acres +/- with Varied Terrain Perfect for Wildlife and Recreation!
- 17 Miles of a f Francisco and Contains Console
- » 1.7 Miles +/- of Frontage on Carters Creek
- » Extensive, Solid Road Network Weaving Throughout
- » Managed and Planted in 10 Year Old Loblolly Pine
- » More Info: LongMountainTract.com

David Hurt (540) 598-9645 (Cell) dhurt@landmatters.land http://www.landmatters.land

Wainwright & Co. - REALTORS 16503 Booker T. Wash HWY Moneta, VA 24121 (540) 598-9645

This 387ac +/- forestland tract is only a 20 minute commute to Lynchburg and has paved state road frontage while still feeling secluded and private. Boasting 1.7 miles of Carters Creek frontage and multiple springs that enhance the abundant wildlife habitat making this an ideal hunting and outdoor recreation wonder. Extensive planted pine stands provide future income potential (think of it as a savings account that grows every year) and native hardwood stands provide further habitat diversity.