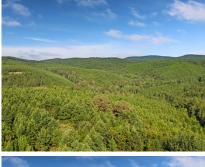

## 000 Poor House Road, Rustburg, VA 24588

- Land | Lot: 387.26 acres
  387 Acres +/- with Varied Terrain Perfect for Wildlife and Recreation!
- 17 Miles of a f Francisco and Contains Console
- » 1.7 Miles +/- of Frontage on Carters Creek
- » Extensive, Solid Road Network Weaving Throughout
- » Managed and Planted in 10 Year Old Loblolly Pine
- » More Info: LongMountainTract.com

David Hurt (540) 598-9645 (Cell) dhurt@landmatters.land http://www.landmatters.land

Wainwright & Co. - REALTORS 16503 Booker T. Wash HWY Moneta, VA 24121 (540) 598-9645

This 387ac +/- forestland tract is only a 20 minute commute to Lynchburg and has paved state road frontage while still feeling secluded and private. Boasting 1.7 miles of Carters Creek frontage and multiple springs that enhance the abundant wildlife habitat making this an ideal hunting and outdoor recreation wonder. Extensive planted pine stands provide future income potential (think of it as a savings account that grows every year) and native hardwood stands provide further habitat diversity.